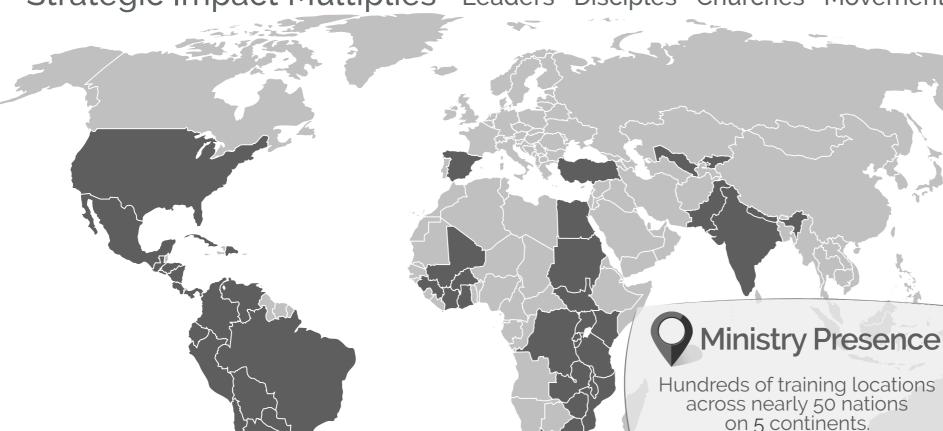

# What do we do?

We prayerfully identify and train leaders to multiply disciples who ignite Church Planting Movements everywhere.

# How do we succeed?

We establish self-multiplying Leadership Teams in Strategic Cities of the world to ignite Church Planting Movements among every people group.

| 2024                 | # New Leaders Trained in MULTIPLYING DISCIPLER LAUNCH/ LEADER LAUNCH | # New Leaders<br>Launched into the<br>LIFELONG JOURNEY<br>TO REACH YOUR<br>LOST WORLD | # New<br>Professions of<br>Faith | # New Churches<br>Planted |
|----------------------|----------------------------------------------------------------------|---------------------------------------------------------------------------------------|----------------------------------|---------------------------|
| Africa - Sub-Saharan | 2,875                                                                | 1,871                                                                                 | 10,244                           | 312                       |
| Africa - West        | 369                                                                  | 250                                                                                   | 7,747                            | 13                        |
| Asia                 | 17,033                                                               | _                                                                                     | 45,502                           | 1,590                     |
| Latin America        | 21,900                                                               | 4,163                                                                                 | 68,340                           | 5,277                     |
| MENACA               | _                                                                    | 57                                                                                    | 86                               | _                         |
| TOTALS:              | 42,177                                                               | 6,341                                                                                 | 131,919                          | 7,192                     |
| Lifetime Total:      | 162,090                                                              | 59,666                                                                                | 405,135                          | 25,827                    |